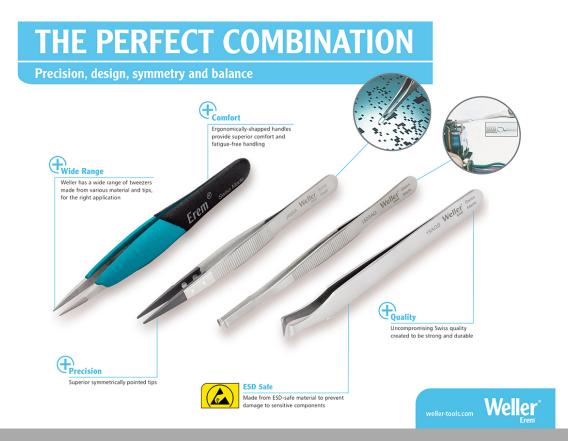

## The perfect Combination - Precision, design, symmetry and balance

Weller Erem<sup>™</sup> has a wide range of Tweezers, each designed to be strong, comfortable and precise. Manufactured with uncompromising Swiss quality and created for worldwide applications, including electronics assembly and healthcare, Weller Erem Tweezers are built to last. Feel the difference with Weller Erem Tweezers are built to last.