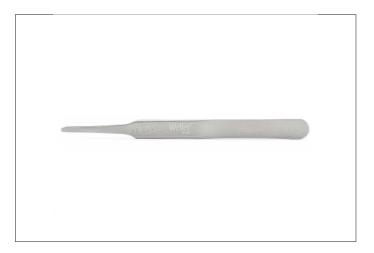

Product no.: 2ASASL

Precision tweezers with flat rounded tips for gripping components.

Suitable for all standard gripping applications and assembly jobs on printed-circuit boards, e.g. in the goldsmith and jewelry industries

Special stainless steel, nonmagnetic, non-rusting, acid-proof, heat-resistant

Same as 2ASA, but economy model.

| Length mm         | 123                      |
|-------------------|--------------------------|
| Length inches     | 4.843                    |
| Tweezer shape     | Flat round tips straight |
| Erem applications | Jewellery making         |
| Material          | Special stainless steel  |
| Weight in g       | 16                       |
| Weight in oz      | 0.564                    |
|                   |                          |
|                   |                          |
|                   |                          |
|                   |                          |
|                   |                          |
|                   |                          |
|                   |                          |
|                   |                          |
|                   |                          |
|                   |                          |
|                   |                          |
|                   |                          |